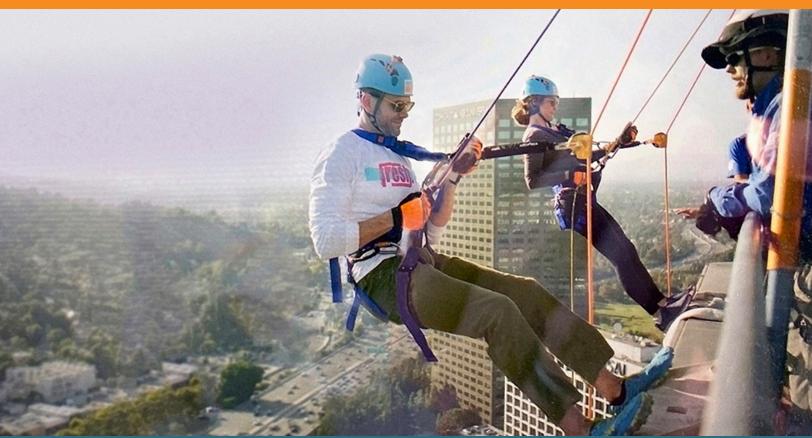

ON OCTOBER 2-3, 2020 RAPPELERS WILL GO OVER THE EDGE OF THE HILTON LOS ANGELES TO SUPPORT URM

> our goal \$500,000

WE NEED YOUR HELP!

## **ABOUT THE EVENT**

CATCH YOUR BREATH, STEP UP TO THE EDGE, AND RAPPEL ... 24 stories down from the roof of the Hilton/Los Angeles in Universal City on October 2 and 3 as part of Union Rescue Mission's **"Take the Leap" to Fight Homelessness** fundraising event. To do this, each participant must raise \$1,000 or more by 6:00am on October 2-3, 2020! Raising money is made easy by signing up on our **URMOverTheEdge.org** website and using the social media tools on the site.

Why do something so crazy? First, because it'll be one heck of a view from up there. Second, because it's not actually crazy, it's completely safe. And third — most importantly — because the crisis of homelessness has reached epidemic proportions so we need to take drastic action now. Help us take action by going "Over the Edge" in support!