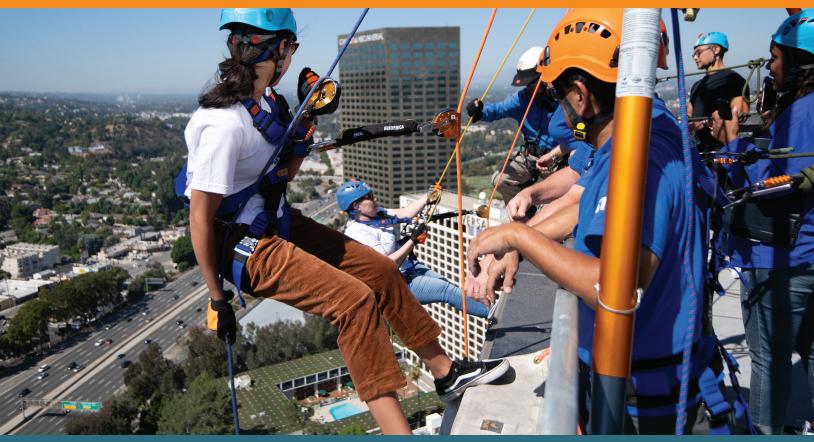

ON OCTOBER 2-3, 2020 RAPPELERS WILL GO OVER THE EDGE OF THE HILTON LOS ANGELES TO SUPPORT URM

> our goal \$500,000

WE NEED YOUR HELP!

## **ABOUT THE EVENT**

CATCH YOUR BREATH, STEP UP TO THE EDGE, AND RAPPEL ... 24 stories down from the roof of the Hilton/Los Angeles in Universal City on October 2 and 3 as part of Union Rescue Mission's **"Take the Leap" to Fight Homelessness** fundraising event. To do this, each participant must raise \$1,000 or more by 6:00am on October 2-3, 2020! Raising money is made easy by signing up on our **URMOverTheEdge.org** website and using the social media tools on the site.

Why do something so crazy? First, because it'll be one heck of a view from up there. Second, because it's not actually crazy, it's completely safe. And third — most importantly — because the crisis of homelessness has reached epidemic proportions so we need to take drastic action now. Help us take action by going "Over the Edge" in support!