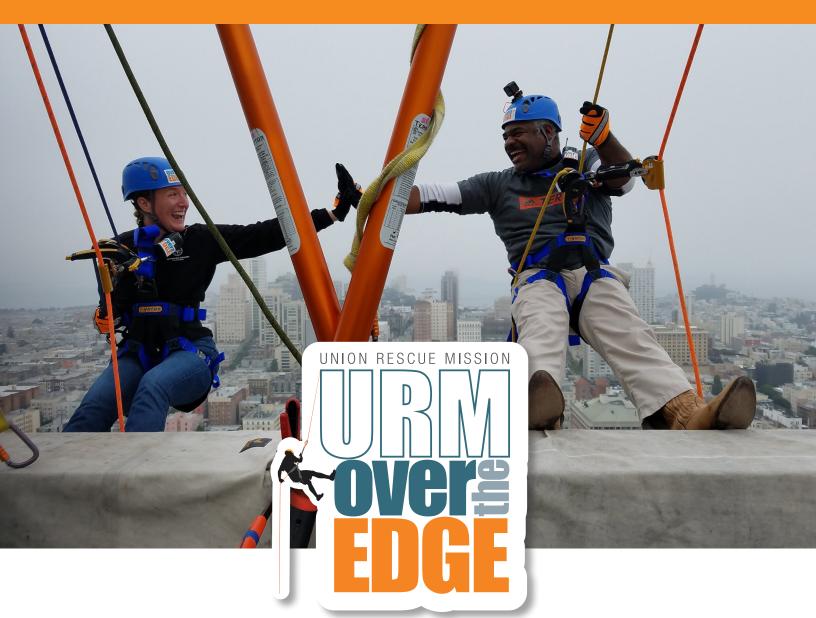

ON OCTOBER 2-3, 2020 RAPPELERS WILL GO OVER THE EDGE OF THE HILTON LOS ANGELES TO SUPPORT URM

> our goal \$500,000

WE NEED YOUR HELP!

## **ABOUT THE EVENT**

CATCH YOUR BREATH, STEP UP TO THE EDGE, AND RAPPEL ... 24 stories down from the roof of the Hilton/Los Angeles in Universal City on October 2 and 3 as part of Union Rescue Mission's **"Take the Leap" to Fight Homelessness** fundraising event. To do this, each participant must raise \$1,000 or more by 6:00am on October 2-3, 2020! Raising money is made easy by signing up on our **URMOverTheEdge.org** website and using the social media tools on the site.

Why do something so crazy? First, because it'll be one heck of a view from up there. Second, because it's not actually crazy, it's completely safe. And third — most importantly — because the crisis of homelessness has reached epidemic proportions so we need to take drastic action now. Help us take action by going "Over the Edge" in support!