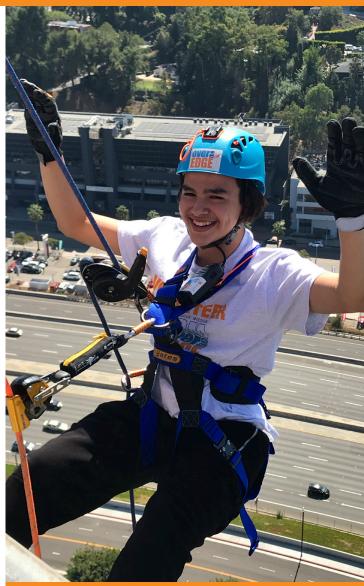

ON OCTOBER 2-3, 2020 RAPPELERS WILL GO OVER THE EDGE OF THE HILTON LOS ANGELES TO SUPPORT URM

> our goal \$500,000

WE NEED YOUR HELP!

## **ABOUT THE EVENT**

CATCH YOUR BREATH, STEP UP TO THE EDGE, AND RAPPEL ... 24 stories down from the roof of the Hilton/Los Angeles in Universal City on October 2 and 3 as part of Union Rescue Mission's **"Take the Leap" to Fight Homelessness** fundraising event. To do this, each participant must raise \$1,000 or more by 6:00am on October 2-3, 2020! Raising money is made easy by signing up on our **URMOverTheEdge.org** website and using the social media tools on the site.

Why do something so crazy? First, because it'll be one heck of a view from up there. Second, because it's not actually crazy, it's completely safe. And third — most importantly — because the crisis of homelessness has reached epidemic proportions so we need to take drastic action now. Help us take action by going "Over the Edge" in support!