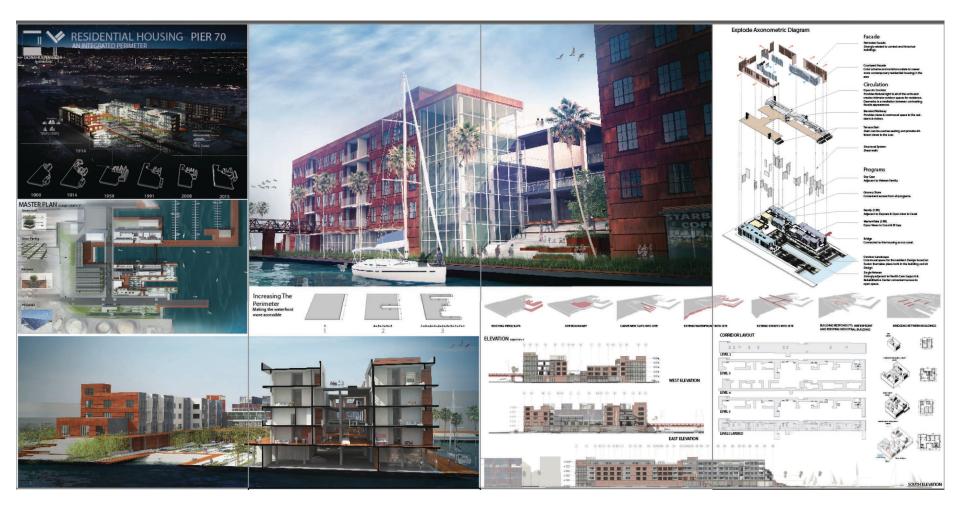

ures into foam board display to prepare Associates for presentations.Examined job sites to identify construction and design implementation errors. Fall 2010 Architecture Intern Moss Wong Associates, San Francisco, CA Proposed floor and wall tile design additions for Pier 3 project. Sketched buildings and contributed exterior design ideas for Pier 3. Traced building perimeter to determine the size of future solar panels. Researched and ordered tile, wall color, and carpet samples to update component portfolio. Education Bachelor of Architecture 2011 - 2016 Academy of Art University, San Francisco, CA Build SF Study 2010 - 2011 Architecture Foundation of San Francisco, San Francisco, CA

- Resume
- Website
- **Business** Card
- Portfolio





### Final Presentation is Part of Job Interview



School Projects



Spring Show

### CONTACT

### Erina Yamada

eryamada0701@gmail.com Tel: 415-683-9872



| Name *  | Message |
|---------|---------|
| Email * |         |
| Subject |         |
|         | Send    |

You have a new message:

Via: http://yamadaerina.wix.com/portfolio

#### **Message Details:**

Name

Subject Arch Position Opening

**Message** Hi, we met at the Spring Show we have a position open. Here is the Job Description Architectural Presentation Work, Modeling, CAD Also Assistant tasks: Copying, Blueprinting and FedEx shipping, organizing architectural correspondence Phone and Email correspondence (some of the work could be done via Email without being on location) Flexible hours, task specific time requirements vary from week to week, but could be standardized. ~2