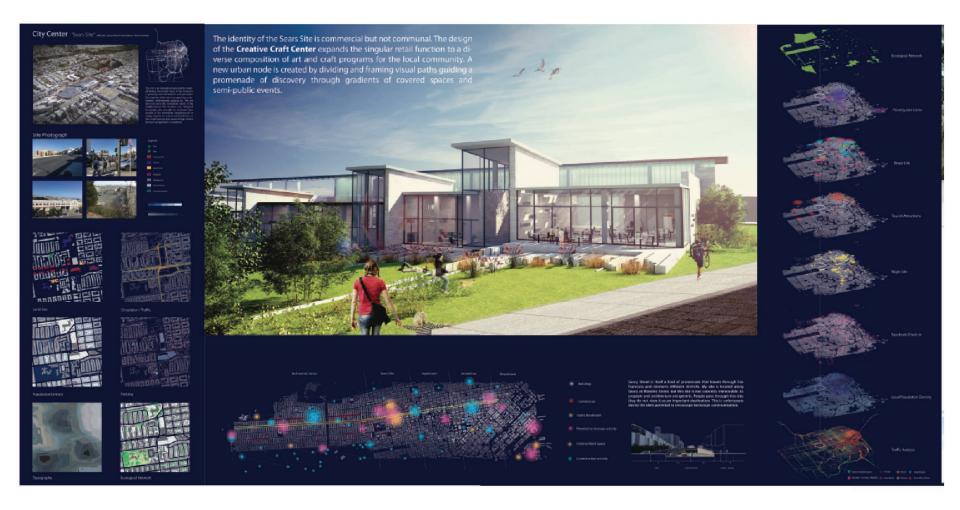

cture, San Francisco, CA Arranged and rendered pictures into foam board display to prepare Associates for presentations.Examined job sites to identify construction and design implementation errors. Fall 2010 Architecture Intern Moss Wong Associates, San Francisco, CA Proposed floor and wall tile design additions for Pier 3 project. Sketched buildings and contributed exterior design ideas for Pier 3. Traced building perimeter to determine the size of future solar panels. Researched and ordered tile, wall color, and carpet samples to update component portfolio. Education Bachelor of Architecture 2011 - 2016 Academy of Art University, San Francisco, CA Build SF Study 2010 - 2011 Architecture Foundation of San Francisco, San Francisco, CA

- Resume
- Website
- **Business** Card
- Portfolio





### Final Presentation is Part of Job Interview



School Projects



Spring Show

### CONTACT

### Erina Yamada

eryamada0701@gmail.com Tel: 415-683-9872



| Name *  | Message |
|---------|---------|
| Email * |         |
| Subject |         |
|         | Send    |

You have a new message:

Via: http://yamadaerina.wix.com/portfolio

#### **Message Details:**

Name

Subject Arch Position Opening

**Message** Hi, we met at the Spring Show we have a position open. Here is the Job Description Architectural Presentation Work, Modeling, CAD Also Assistant tasks: Copying, Blueprinting and FedEx shipping, organizing architectural correspondence Phone and Email correspondence (some of the work could be done via Email without being on location) Flexible hours, task specific time requirements var